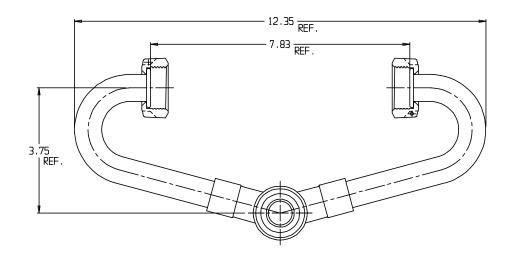

## SUBMITTAL DATA SHEET

NL Inside Setter - 743-2

Double Purpose W/O Nuts or Connections

## SUBMITTAL INFORMATION

- Manufactured in compliance with ANSI/AWWA C800 (latest revision)
- Brass components in contact with potable water conform to ASTM B584, UNS C89833 (latest revision) and identified with "NL"
- Certified to NSF/ANSI 61 and NSF/ANSI 372
- Brass components not in contact with potable water conform to ASTM B62 and ASTM B584, UNS C83600 -85-5-5-5 (latest revision)
- Copper tubing made in compliance with ASTM B75 or B88, UNS C12200 (latest revision)
- Lead free solder joints
- Designed to provide proper meter spacing for ease of installation