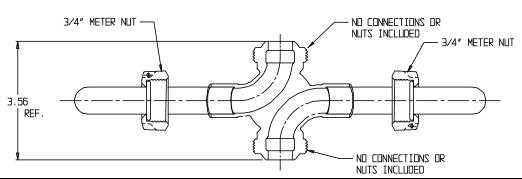

## SUBMITTAL DATA SHEET

NL Inside Setter - 743-2

Double Purpose W/O Nuts or Connections

## SUBMITTAL INFORMATION

- Manufactured in compliance with ANSI/AWWA C800 (latest revision)
- Brass components in contact with potable water conform to ASTM B584, UNS C89833 (latest revision) and identified with "NL"
- Certified to NSF/ANSI 61 and NSF/ANSI 372
- Brass components not in contact with potable water conform to ASTM B62 and ASTM B584, UNS C83600 -85-5-5-5 (latest revision)
- Copper tubing made in compliance with ASTM B75 or B88, UNS C12200 (latest revision)
- Lead free solder joints
- Designed to provide proper meter spacing for ease of installation