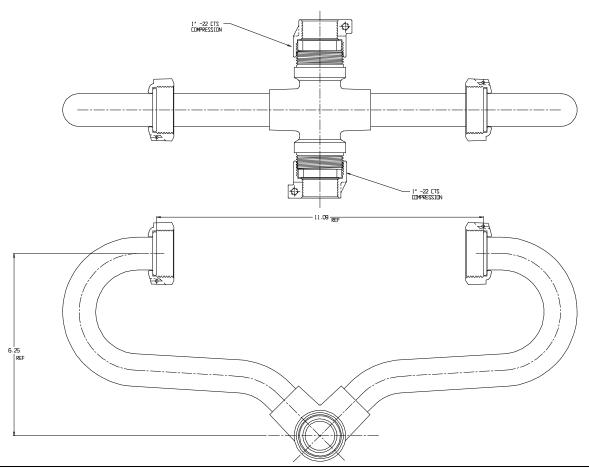

## SUBMITTAL DATA SHEET

NL Inside Setter - 742-4---22 44

-22 CTS Compression x -22 CTS Compression