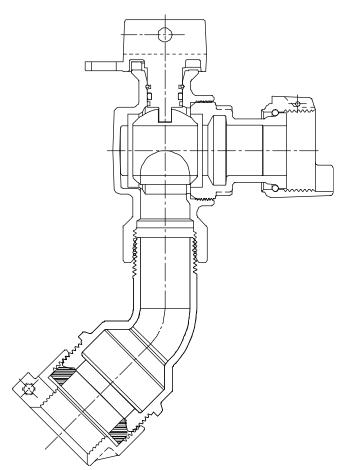

## NL Ball Style Meter Stop – 74602BX45-33 1

MC Donald

-33 PEP Compression x Meter Swivel

## SUBMITTAL INFORMATION

- Manufactured in compliance with ANSI/AWWA C800 (latest revision)
- Brass components in contact with potable water conform to ASTM B584, UNS C89833 (latest revision) and identified with "NL"
- Certified to NSF/ANSI 61 and NSF/ANSI 372
- Brass components not in contact with potable water conform to ASTM B62 and ASTM B584, UNS C83600 -85-5-5-5 (latest revision)
- PTFE coated brass ball
- Valve rated for 300 PSIG water pressure, end connections not to exceed rated pipe pressure.
- Blow out proof EPDM port seals
- End piece joint sealed with an EPDM o-ring and thread locker
- Insert stiffeners required on all flexible plastic connections