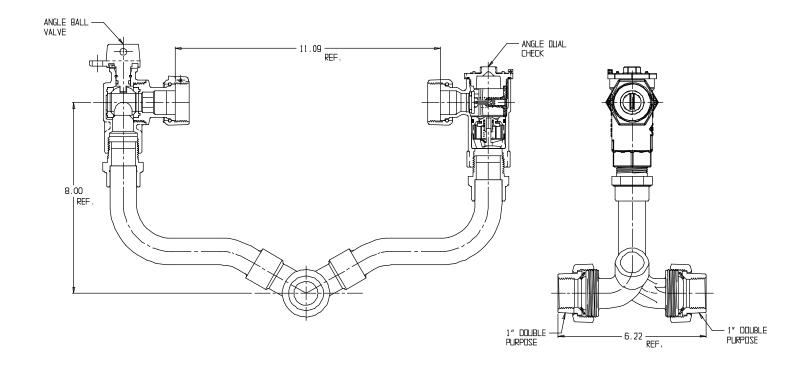

## SUBMITTAL DATA SHEET

NL Inside Setter - 743-4--QFDD 44

Double Purpose x Double Purpose

## SUBMITTAL INFORMATION

- Manufactured in compliance with ANSI/AWWA C800 (latest revision)
- Brass components in contact with potable water conform to ASTM B584, UNS C89833 (latest revision) and identified with "NL"
- Certified to NSF/ANSI 61 and NSF/ANSI 372
- Brass components not in contact with potable water conform to ASTM B62 and ASTM B584, UNS C83600 -85-5-5-5 (latest revision)
- Copper tubing made in compliance with ASTM B75 or B88, UNS C12200 (latest revision)
- Lead free solder joints
- Designed to provide proper meter spacing for ease of installation