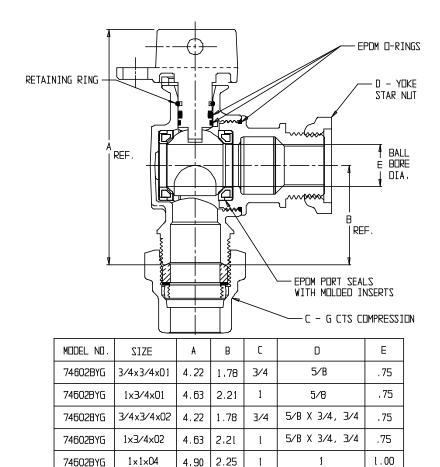

## NL Ball Style Meter Stop - 74602BYG

G CTS Compression x Yoke Star Nut

## SUBMITTAL INFORMATION

- Manufactured in compliance with ANSI/AWWA C800 (latest revision)
- Brass components in contact with potable water conform to ASTM B584, UNS C89833 (latest revision) and identified with "NL"
- Certified to NSF/ANSI 61 and NSF/ANSI 372
- Brass components not in contact with potable water conform to ASTM B62 and ASTM B584, UNS C83600 -85-5-5-5 (latest revision)
- PTFE coated brass ball
- Valve rated for 300 PSIG water pressure, end connections not to exceed rated pipe pressure.
- Blow out proof EPDM port seals
- End piece joint sealed with an EPDM o-ring and thread locker
- Insert stiffeners required on all flexible plastic connections