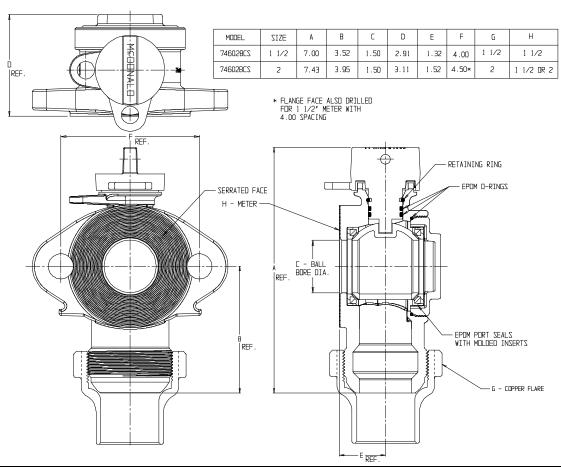

## NL Ball Style Meter Stop - 74602BCS

Copper Flare x Oval Flange

## SUBMITTAL INFORMATION

- Manufactured in compliance with ANSI/AWWA C800 (latest revision)
- Brass components in contact with potable water conform to ASTM B584, UNS C89833 (latest revision) and identified with "NL"
- Certified to NSF/ANSI 61 and NSF/ANSI 372
- Brass components not in contact with potable water conform to ASTM B62 and ASTM B584, UNS C83600 -85-5-5-5 (latest revision)
- PTFE coated brass ball
- Valve rated for 300 PSIG water pressure, end connections not to exceed rated pipe pressure.
- Blow out proof EPDM port seals
- End piece joint sealed with an EPDM o-ring and thread locker
- Insert stiffeners required on all flexible plastic connections