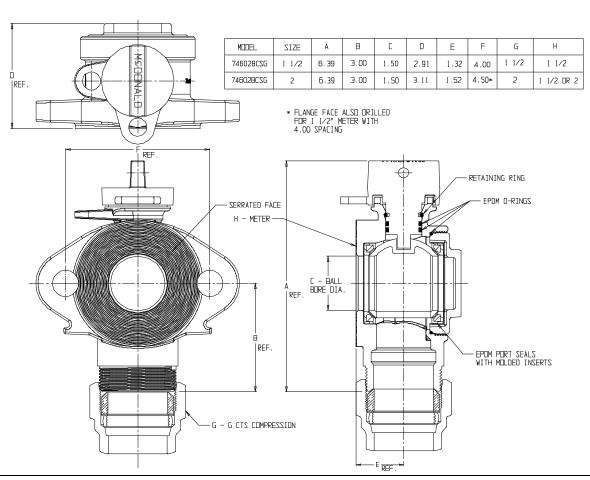

## NL Ball Style Meter Stop - 74602BCSG

## SUBMITTAL INFORMATION

- Manufactured in compliance with ANSI/AWWA C800 (latest revision)
- Brass components in contact with potable water conform to ASTM B584, UNS C89833 (latest revision) and identified with "NL"
- Certified to NSF/ANSI 61 and NSF/ANSI 372
- Brass components not in contact with potable water conform to ASTM B62 and ASTM B584, UNS C83600 -85-5-5-5 (latest revision)
- PTFE coated brass ball
- Valve rated for 300 PSIG water pressure, end connections not to exceed rated pipe pressure.
- Blow out proof EPDM port seals
- End piece joint sealed with an EPDM o-ring and thread locker
- Insert stiffeners required on all flexible plastic connections