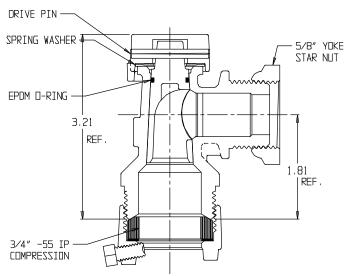

## SUBMITTAL DATA SHEET

NL Angle Plug Style Meter Stop – 74602Y-55 1 x 04

-55 IP Compression x Yoke Star Nut

## SUBMITTAL INFORMATION

- Manufactured in compliance with ANSI/AWWA C800 (latest revision)
- Brass components in contact with potable water conform to ASTM B584, UNS C89833 (latest revision) and identified with "NL"
- Certified to NSF/ANSI 61 and NSF/ANSI 372
- Brass components not in contact with potable water conform to ASTM B62 and ASTM B584, UNS C83600 -85-5-5-5 (latest revision)
- Large wrench flats provided for proper installation
- Rated for 100 PSIG water pressure