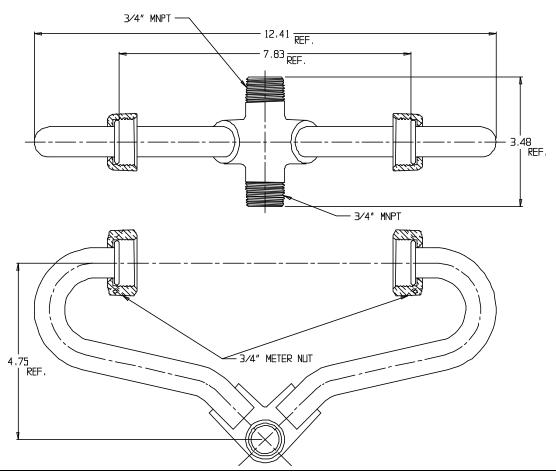

## NL Inside Setter - 744-2

## SUBMITTAL INFORMATION

- Manufactured in compliance with ANSI/AWWA C800 (latest revision)
- Brass components in contact with potable water conform to ASTM B584, UNS C89833 (latest revision) and identified with "NL"
- Certified to NSF/ANSI 61 and NSF/ANSI 372
- Brass components not in contact with potable water conform to ASTM B62 and ASTM B584, UNS C83600 -85-5-5-5 (latest revision)
- Copper tubing made in compliance with ASTM B75 or B88, UNS C12200 (latest revision)
- Lead free solder joints
- Designed to provide proper meter spacing for ease of installation