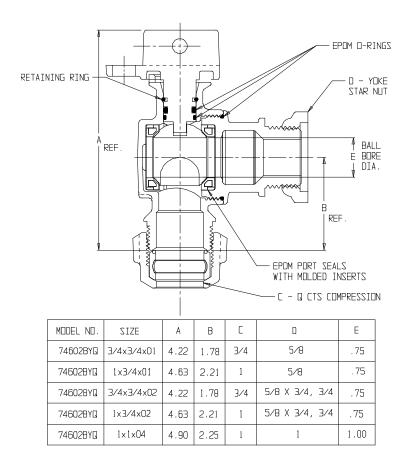

## NL Ball Style Meter Stop – 74602BYQ

Q CTS Compression x Yoke Star Nut

## **SUBMITTAL INFORMATION**

- Manufactured in compliance with ANSI/AWWA C800 (latest revision)
- Brass components in contact with potable water conform to ASTM B584, UNS C89833 (latest revision) and identified with "NL"
- Certified to NSF/ANSI 61 and NSF/ANSI 372
- Brass components not in contact with potable water conform to ASTM B62 and ASTM B584, UNS C83600 -85-5-5-5 (latest revision)
- PTFE coated brass ball
- Valve rated for 300 PSIG water pressure, end connections not to exceed rated pipe pressure.
- Blow out proof EPDM port seals
- End piece joint sealed with an EPDM o-ring and thread locker
- Insert stiffeners required on all flexible plastic connections