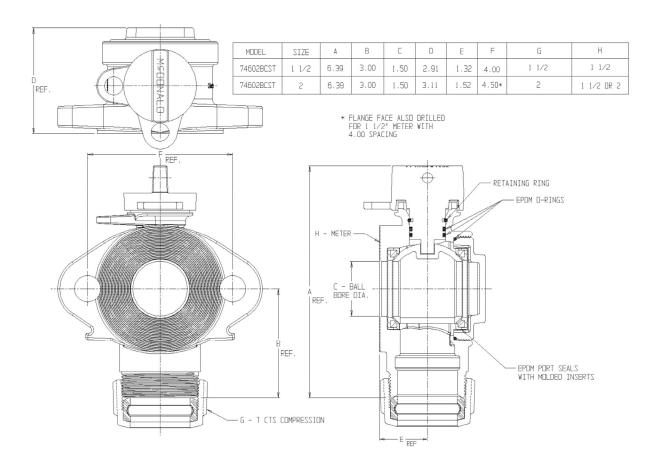

## SUBMITTAL DATA SHEET

## NL Ball Style Meter Stop - 74602BCST

## SUBMITTAL INFORMATION

- Manufactured in compliance with ANSI/AWWA C800 (latest revision)
- Brass components in contact with potable water conform to ASTM B584, UNS C89833 (latest revision) and identified with "NL"
- Certified to NSF/ANSI 61 and NSF/ANSI 372
- Brass components not in contact with potable water conform to ASTM B62 and ASTM B584, UNS C83600 -85-5-5-5 (latest revision)
- PTFE coated brass ball
- Valve rated for 300 PSIG water pressure, end connections not to exceed rated pipe pressure.
- Blow out proof EPDM port seals
- End piece joint sealed with an EPDM o-ring and thread locker
- Insert stiffeners required on all flexible plastic connections