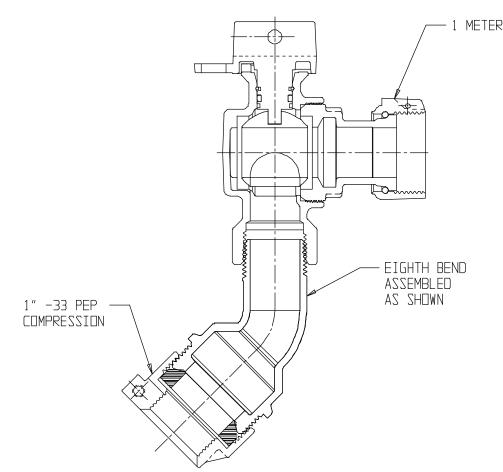

## NL Ball Style Meter Stop – 74602BLSX45-33 1

-33 PEP Compression x Meter Swivel

## SUBMITTAL INFORMATION

- Manufactured in compliance with ANSI/AWWA C800 (latest revision)
- Brass components in contact with potable water conform to ASTM B584, UNS C89833 (latest revision) and identified with "NL"
- Certified to NSF/ANSI 61 and NSF/ANSI 372
- Brass components not in contact with potable water conform to ASTM B62 and ASTM B584, UNS C83600 -85-5-5-5 (latest revision)
- PTFE coated brass ball
- Valve rated for 300 PSIG water pressure, end connections not to exceed rated pipe pressure.
- Blow out proof EPDM port seals
- End piece joint sealed with an EPDM o-ring and thread locker
- Insert stiffeners required on all flexible plastic connections