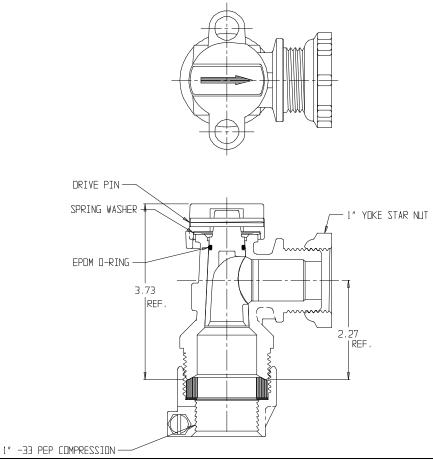

## NL Angle Plug Style Meter Stop – 74602Y-33 1 x 04

-33 PEP Compression x Yoke Star Nut

## SUBMITTAL INFORMATION

- Manufactured in compliance with ANSI/AWWA C800 (latest revision)
- Brass components in contact with potable water conform to ASTM B584, UNS C89833 (latest revision) and identified with "NL"
- Certified to NSF/ANSI 61 and NSF/ANSI 372
- Brass components not in contact with potable water conform to ASTM B62 and ASTM B584, UNS C83600 -85-5-5-5 (latest revision)
- Large wrench flats provided for proper installation
- Rated for 100 PSIG water pressure
- Insert stiffeners required on all flexible plastic connections