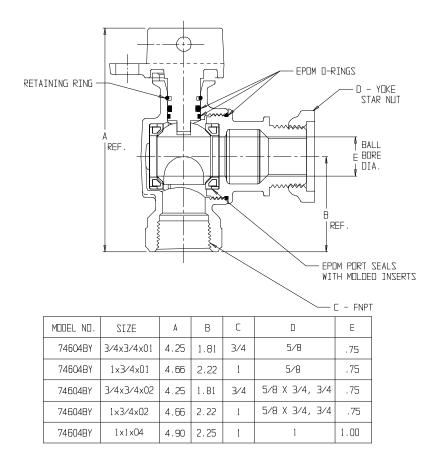

## NL Ball Style Meter Stop – 74604BY

FNPT x Yoke Star Nut

## SUBMITTAL INFORMATION

- Manufactured in compliance with ANSI/AWWA C800 (latest revision)
- Brass components in contact with potable water conform to ASTM B584, UNS C89833 (latest revision) and identified with "NL"
- Certified to NSF/ANSI 61 and NSF/ANSI 372
- Brass components not in contact with potable water conform to ASTM B62 and ASTM B584, UNS C83600 -85-5-5-5 (latest revision)
- PTFE coated brass ball
- Valve rated for 300 PSIG water pressure, end connections not to exceed rated pipe pressures.
- Blow out proof EPDM port seals
- End piece joint sealed with an EPDM o-ring and thread locker