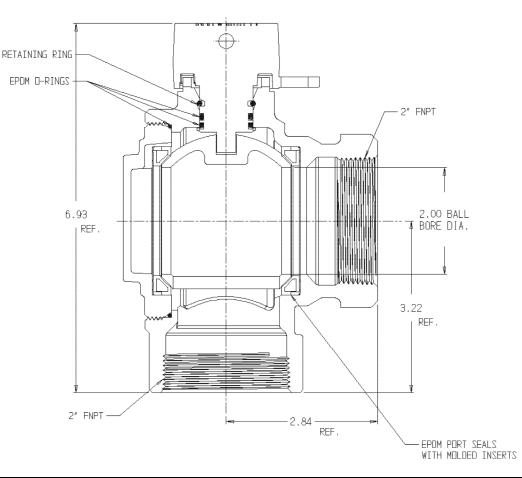

## SUBMITTAL DATA SHEET

NL Ball Style Curb Stop – 74604BF 2

FNPT x FNPT

## SUBMITTAL INFORMATION

- Manufactured in compliance with ANSI/AWWA C800 (latest revision)
- Brass components in contact with potable water conform to ASTM B584, UNS C89833 (latest revision) and identified with "NL"
- Certified to NSF/ANSI 61 and NSF/ANSI 372
- Brass components not in contact with potable water conform to ASTM B62 and ASTM B584, UNS C83600 -85-5-5-5 (latest revision)
- PTFE coated brass ball
- Valve rated for 300 PSIG water pressure, end connections not to exceed rated pipe pressures.
- Blow out proof EPDM port seals
- End piece joint sealed with an EPDM o-ring and thread locker