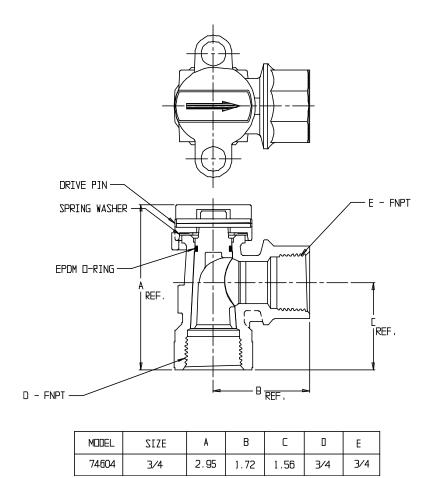

## **SUBMITTAL DATA SHEET**

NL Angle Plug Style Meter Stop – 74604F

## SUBMITTAL INFORMATION

- Manufactured in compliance with ANSI/AWWA C800 (latest revision)
- Brass components in contact with potable water conform to ASTM B584, UNS C89833 (latest revision) and identified with "NL"
- Certified to NSF/ANSI 61 and NSF/ANSI 372
- Brass components not in contact with potable water conform to ASTM B62 and ASTM B584, UNS C83600 -85-5-5-5 (latest revision)
- Large wrench flats provided for proper installation
- Rated for 100 PSIG water pressure