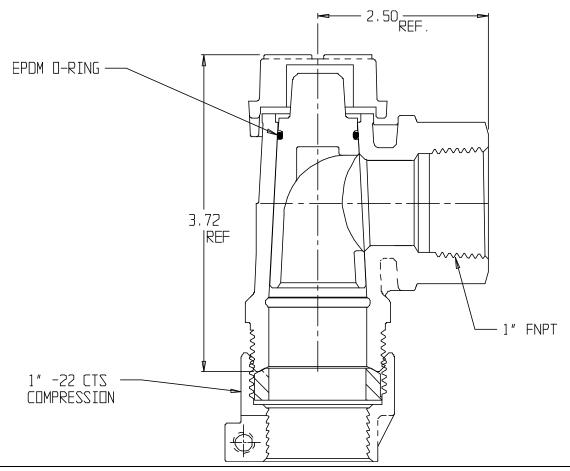

## SUBMITTAL DATA SHEET

NL Service Fitting - 74606-22 1

-22 CTS Compression x FNPT

## SUBMITTAL INFORMATION

- Manufactured in compliance with ANSI/AWWA C800 (latest revision)
- Brass components in contact with potable water conform to ASTM B584, UNS C89833 (latest revision) and identified with "NL"
- Certified to NSF/ANSI 61 and NSF/ANSI 372
- Brass components not in contact with potable water conform to ASTM B62 and ASTM B584, UNS C83600 -85-5-5-5 (latest revision)
- Large wrench flats provided for proper installation
- Insert stiffeners required on all flexible plastic connections