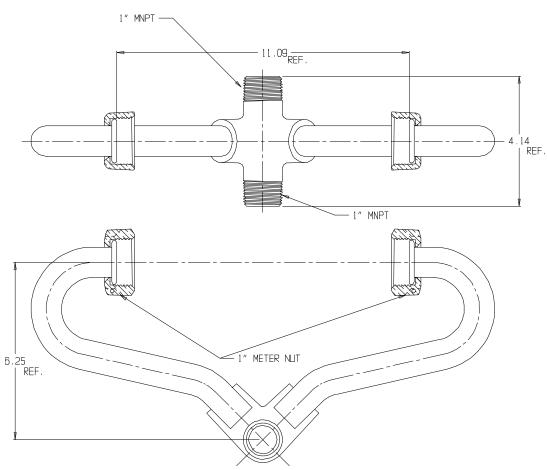

## NL Inside Setter – 744-4

MNPT x MNPT

## SUBMITTAL INFORMATION

- Manufactured in compliance with ANSI/AWWA C800 (latest revision)
- Brass components in contact with potable water conform to ASTM B584, UNS C89833 (latest revision) and identified with "NL"
- Certified to NSF/ANSI 61 and NSF/ANSI 372
- Brass components not in contact with potable water conform to ASTM B62 and ASTM B584, UNS C83600 -85-5-5-5 (latest revision)
- Copper tubing made in compliance with ASTM B75 or B88, UNS C12200 (latest revision)
- Lead free solder joints
- Designed to provide proper meter spacing for ease of installation