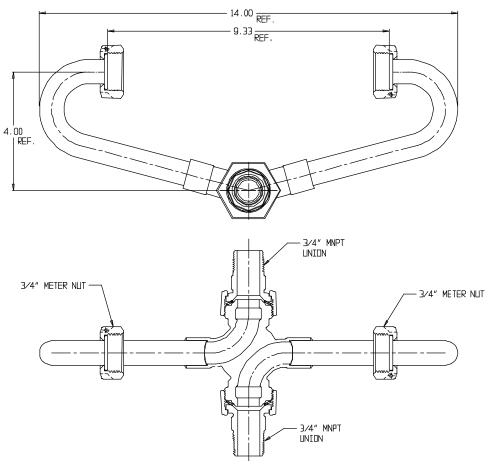

## NL Inside Setter – 743-3----MM 33

MNPT Union x MNPT Union

## SUBMITTAL INFORMATION

- Manufactured in compliance with ANSI/AWWA C800 (latest revision)
- Brass components in contact with potable water conform to ASTM B584, UNS C89833 (latest revision) and identified with "NL"
- Certified to NSF/ANSI 61 and NSF/ANSI 372
- Brass components not in contact with potable water conform to ASTM B62 and ASTM B584, UNS C83600 -85-5-5-5 (latest revision)
- Copper tubing made in compliance with ASTM B75 or B88, UNS C12200 (latest revision)
- Lead free solder joints
- Designed to provide proper meter spacing for ease of installation