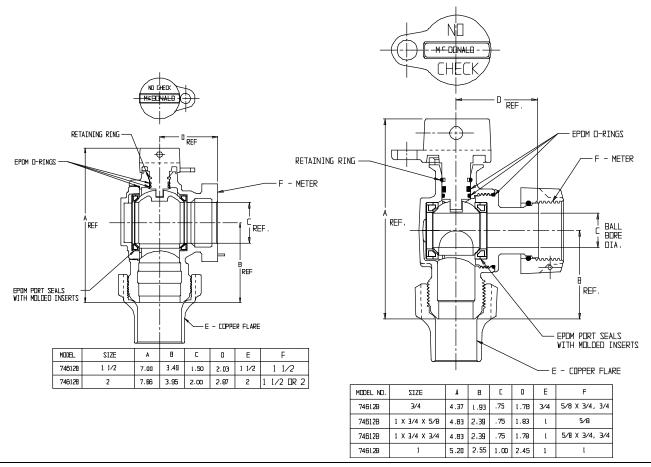

## NL Ball Style Meter Stop – 74612B

## SUBMITTAL INFORMATION

- Manufactured in compliance with ANSI/AWWA C800 (latest revision)
- Brass components in contact with potable water conform to ASTM B584, UNS C89833 (latest revision) and identified with "NL"
- Certified to NSF/ANSI 61 and NSF/ANSI 372
- Brass components not in contact with potable water conform to ASTM B62 and ASTM B584, UNS C83600 -85-5-5-5 (latest revision)
- PTFE coated brass ball
- Valve rated for 300 PSIG water pressure, end connections not to exceed rated pipe pressures.
- Blow out proof EPDM port seals
- End piece joint sealed with an EPDM o-ring and thread locker