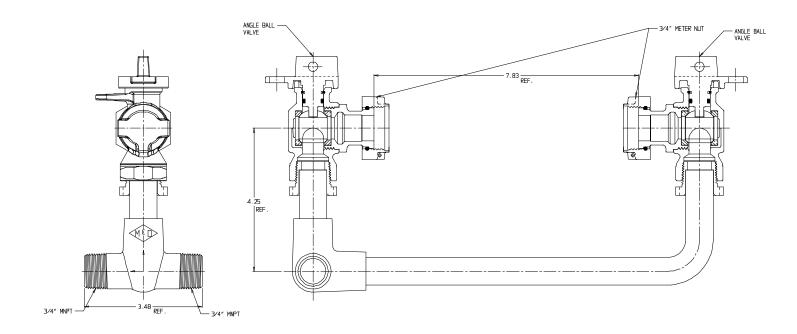

## SUBMITTAL DATA SHEET

NL Inside Setter - 744Q2--QQ

MNPT x MNPT

## SUBMITTAL INFORMATION

- Manufactured in compliance with ANSI/AWWA C800 (latest revision)
- Brass components in contact with potable water conform to ASTM B584, UNS C89833 (latest revision) and identified with "NL"
- Certified to NSF/ANSI 61 and NSF/ANSI 372
- Brass components not in contact with potable water conform to ASTM B62 and ASTM B584, UNS C83600 -85-5-5-5 (latest revision)
- Copper tubing made in compliance with ASTM B75 or B88, UNS C12200 (latest revision)
- Lead free solder joints
- Designed to provide proper meter spacing for ease of installation