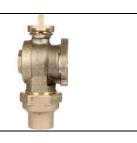

## NL Ball Style Meter Stop - 74602B

## SUBMITTAL INFORMATION

- Manufactured in compliance with ANSI/AWWA C800 (latest revision)
- Brass components in contact with potable water conform to ASTM B584, UNS C89833 (latest revision) and identified with "NL"
- Certified to NSF/ANSI 61 and NSF/ANSI 372
- Brass components not in contact with potable water conform to ASTM B62 and ASTM B584, UNS C83600 -85-5-5-5 (latest revision)
- PTFE coated brass ball
- Valve rated for 300 PSIG water pressure, end connections not to exceed rated pipe pressure.
- Blow out proof EPDM port seals
- End piece joint sealed with an EPDM o-ring and thread locker