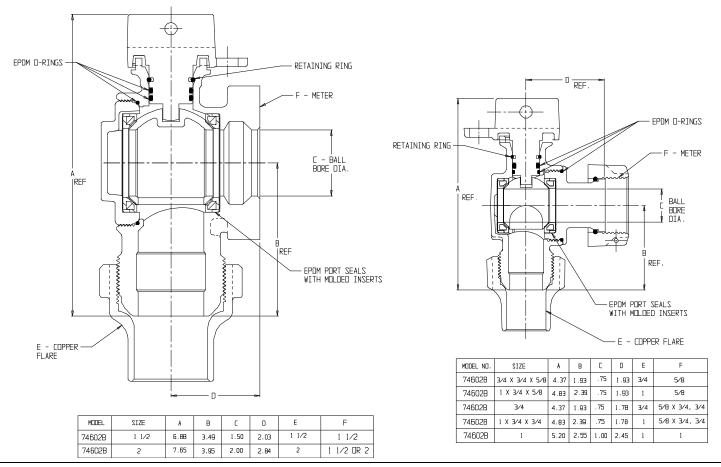

## SUBMITTAL INFORMATION

- Manufactured in compliance with ANSI/AWWA C800 (latest revision)
- Brass components in contact with potable water conform to ASTM B584, UNS C89833 (latest revision) and identified with "NL"
- Certified to NSF/ANSI 61 and NSF/ANSI 372
- Brass components not in contact with potable water conform to ASTM B62 and ASTM B584, UNS C83600 -85-5-5-5 (latest revision)
- PTFE coated brass ball
- Valve rated for 300 PSIG water pressure, end connections not to exceed rated pipe pressure.
- Blow out proof EPDM port seals
- End piece joint sealed with an EPDM o-ring and thread locker