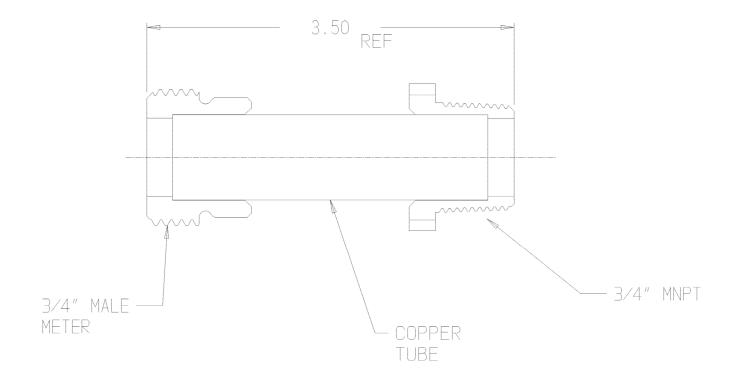

## SUBMITTAL DATA SHEET

NL Meter Coupling - 74619TUB 3/4x3/4x3.50

Male Meter Thread x MNPT