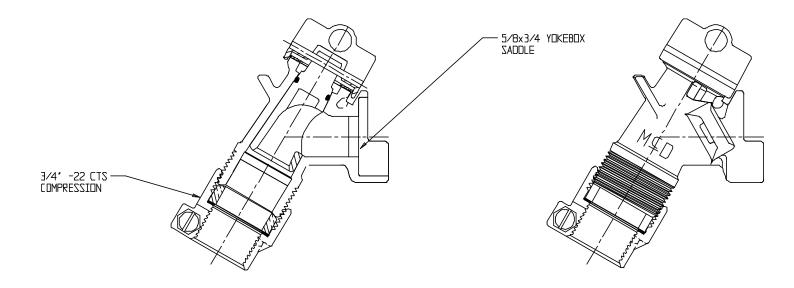

## NL YOKE & LONGBOX ASSEMBLY – 74601A-22 3/4

-22 CTS Compression x Yoke Box Saddle

## SUBMITTAL INFORMATION

- Manufactured in compliance with ANSI/AWWA C800 (latest revision)
- Brass components in contact with potable water conform to ASTM B584, UNS C89833 (latest revision) and identified with "NL"
- Brass components not in contact with potable water conform to ASTM B62 and ASTM B584, UNS C83600 -85-5-5-5 (latest revision)
- Cast iron components conforms to ASTM A126 Class B or ASTM A159 Grade 2500 (latest revision) and coated with black dip
- Designed to provide proper meter spacing for ease of installation
- Large wrench flats provided for proper installation