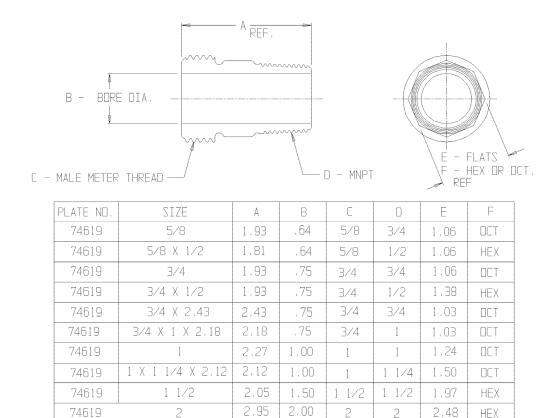

## NL Meter Coupling - 74619

## SUBMITTAL INFORMATION

- Manufactured in compliance with ANSI/AWWA C800 (latest revision)
- Brass components in contact with potable water conform to ASTM B584, UNS C89833 (latest revision) and identified with "NL"
- Certified to NSF/ANSI 61 and NSF/ANSI 372
- Brass components not in contact with potable water conform to ASTM B62 and ASTM B584, UNS C83600 -85-5-5-5 (latest revision)
- Large wrench area provided for proper installation