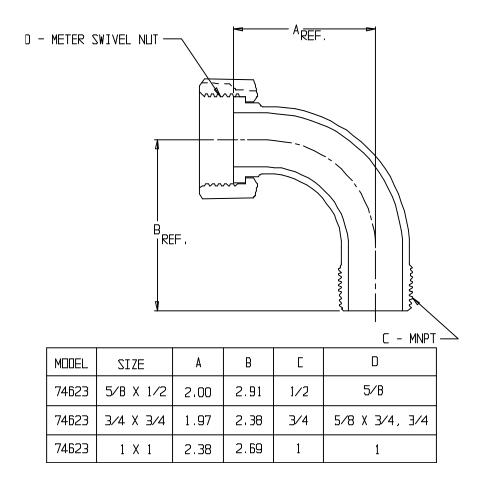

## NL Meter Coupling – 74623

Meter Swivel Nut x MNPT

## SUBMITTAL INFORMATION

- Manufactured in compliance with ANSI/AWWA C800 (latest revision)
- Brass components in contact with potable water conform to ASTM B584, UNS C89833 (latest revision) and identified with "NL"
- Certified to NSF/ANSI 61 and NSF/ANSI 372
- Brass components not in contact with potable water conform to ASTM B62 and ASTM B584, UNS C83600 -85-5-5-5 (latest revision)
- Large wrench area provided for proper installation