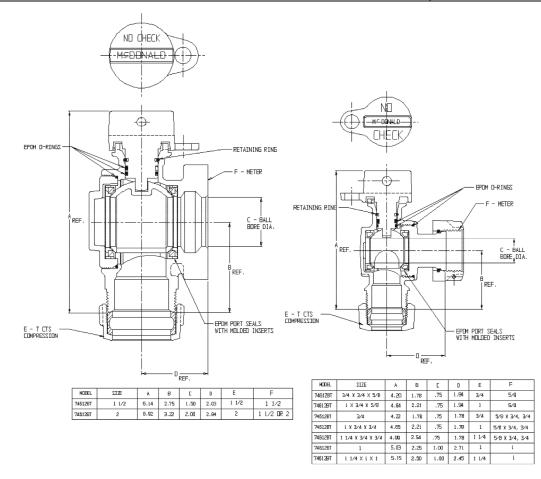

## NL Ball Style Meter Stop – 74612BT

T CTS Compression x Meter

## SUBMITTAL INFORMATION

- Manufactured in compliance with ANSI/AWWA C800 (latest revision)
- Brass components in contact with potable water conform to ASTM B584, UNS C89833 (latest revision) and identified with "NL"
- Certified to NSF/ANSI 61 and NSF/ANSI 372
- Brass components not in contact with potable water conform to ASTM B62 and ASTM B584, UNS C83600 -85-5-5-5 (latest revision)
- PTFE coated brass ball
- Valve rated for 300 PSIG water pressure, end connections not to exceed rated pipe pressures.
- Blow out proof EPDM port seals
- End piece joint sealed with an EPDM o-ring and thread locker
- Insert stiffeners required on all flexible plastic connections