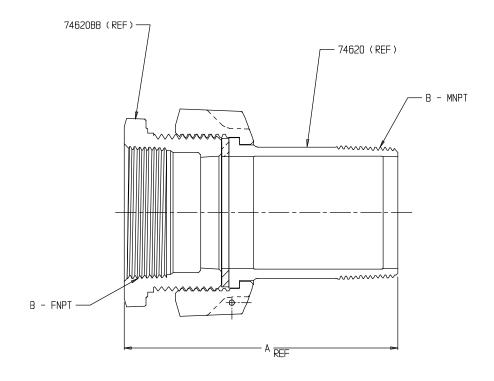

## NL Meter Coupling - 74620KIT

| MODEL    | SIZE  | Α      | В     | С     |
|----------|-------|--------|-------|-------|
| 74620KIT | 1 1/2 | 4.50   | 1 1/2 | 1 1/2 |
| 74620KIT | 2     | 4 . 85 | 2     | 2     |

NOTE: KIT CONTAINS 2 COMPLETE ASSEMBLYS