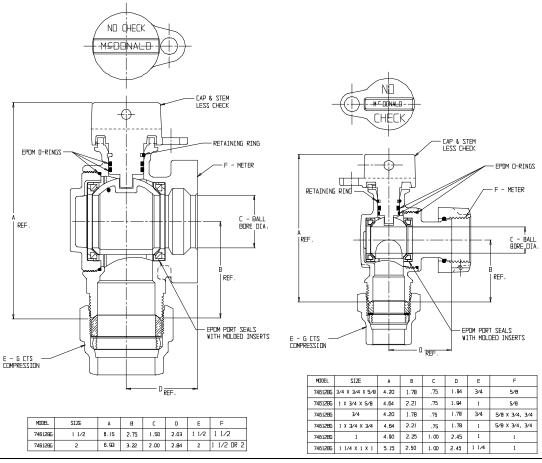

## NL Ball Style Meter Stop - 74612BG

## SUBMITTAL INFORMATION

- Manufactured in compliance with ANSI/AWWA C800 (latest revision)
- Brass components in contact with potable water conform to ASTM B584, UNS C89833 (latest revision) and identified with "NL"
- Certified to NSF/ANSI 61 and NSF/ANSI 372
- Brass components not in contact with potable water conform to ASTM B62 and ASTM B584, UNS C83600 -85-5-5-5 (latest revision)
- PTFE coated brass ball
- Valve rated for 300 PSIG water pressure, end connections not to exceed rated pipe pressures.
- Blow out proof EPDM port seals
- End piece joint sealed with an EPDM o-ring and thread locker
- Insert stiffeners required on all flexible plastic connections