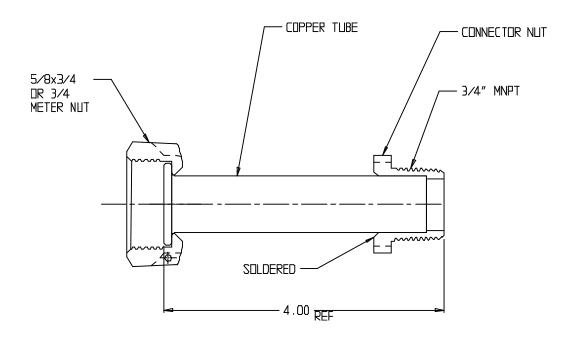

## **SUBMITTAL DATA SHEET**

NL Meter Coupling - 74620TUB 3/4X3/4X4.00

Meter Swivel Nut With Wire Seal Hole x MNPT

## SUBMITTAL INFORMATION

- Manufactured in compliance with ANSI/AWWA C800 (latest revision)
- Brass components in contact with potable water conform to ASTM B584, UNS C89833 (latest revision) and identified with "NL"
- Certified to NSF/ANSI 61 and NSF/ANSI 372
- Brass components not in contact with potable water conform to ASTM B62 and ASTM B584, UNS C83600 -85-5-5-5 (latest revision)
- Large wrench area provided for proper installation
- Copper tubing made in compliance with ASTM B75 or B88, UNS C12200 (latest revision)