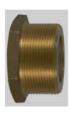

## NL Meter Coupling - 74620BB

| MODEL  | Z1    | ZE      | A    | В    | Г   | D     | Ш     |
|--------|-------|---------|------|------|-----|-------|-------|
| 74620E | I 1/2 | X l 1/2 | 1,53 | 2.53 | HEX | 1 1/2 | 2     |
| 74620  | B 2   | X 2     | 1.73 | 3.12 | ОСТ | 2     | 2 1/2 |