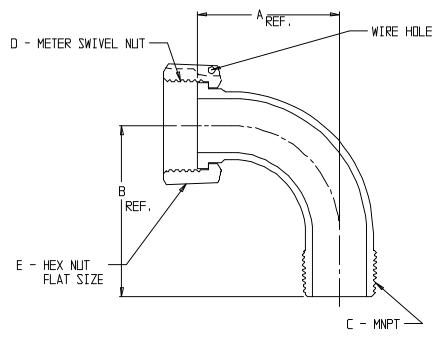

## NL Meter Coupling - 74621DAL

| MODEL    | SIZE      | Α    | В    | С   | D              | E      |
|----------|-----------|------|------|-----|----------------|--------|
| 74621DAL | 3/4 X 3/4 | 2.06 | 2.79 | 3/4 | 5/8 X 3/4, 3/4 | l ، 62 |
| 74621DAL | 1 X 1     | 2,38 | 2.69 | 1   | 1              | l . 90 |