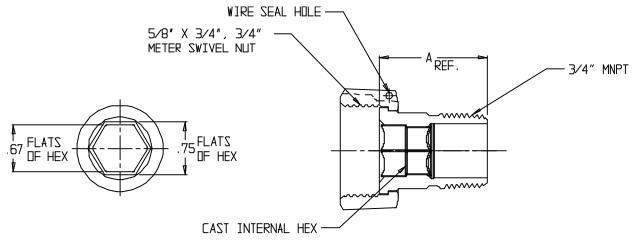

## NL Meter Coupling - 74620H

| MODEL  | SIZE             | A    |
|--------|------------------|------|
| 74620H | 3/4 X 3/4 X 1.44 | 1.44 |
| 74620H | 3/4 X 3/4 X 1.50 | 1.50 |
| 74620H | 3/4 X 3/4 X 1.63 | 1.63 |

## SUBMITTAL INFORMATION

- Manufactured in compliance with ANSI/AWWA C800 (latest revision)
- Brass components in contact with potable water conform to ASTM B584, UNS C89833 (latest revision) and identified with "NL"
- Certified to NSF/ANSI 61 and NSF/ANSI 372
- Brass components not in contact with potable water conform to ASTM B62 and ASTM B584, UNS C83600 -85-5-5-5 (latest revision)
- Large wrench area provided for proper installation