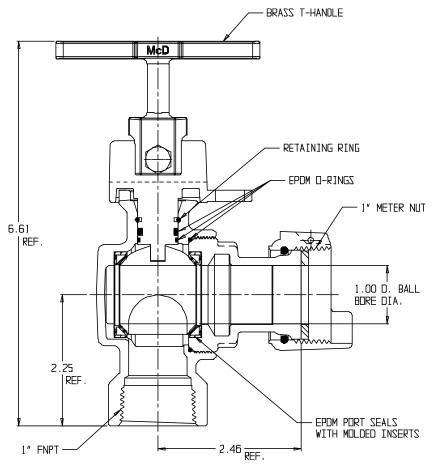

## NL Ball Style Meter Stop – 746049B 1

FNPT x Meter

## SUBMITTAL INFORMATION

- Manufactured in compliance with ANSI/AWWA C800 (latest revision)
- Brass components in contact with potable water conform to ASTM B584, UNS C89833 (latest revision) and identified with "NL"
- Certified to NSF/ANSI 61 and NSF/ANSI 372
- Brass components not in contact with potable water conform to ASTM B62 and ASTM B584, UNS C83600 -85-5-5-5 (latest revision)
- PTFE coated brass ball
- Rated for 300 PSIG water pressure
- Blow out proof EPDM port seals
- End piece joint sealed with an EPDM o-ring and thread locker