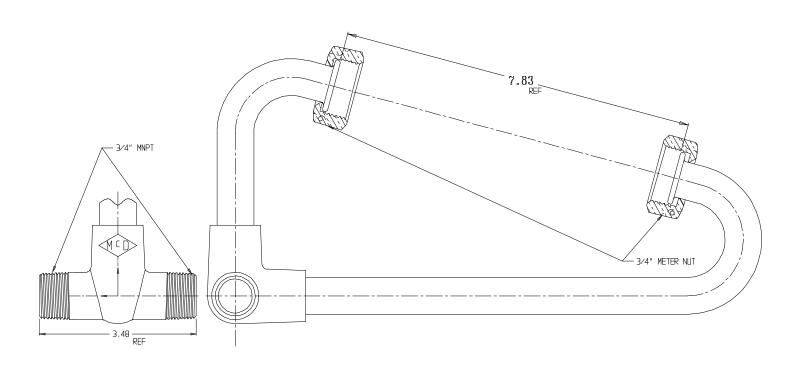

## NL Inside Setter – 744Q2

MNPT x MNPT

## SUBMITTAL INFORMATION

- Manufactured in compliance with ANSI/AWWA C800 (latest revision)
- Brass components in contact with potable water conform to ASTM B584, UNS C89833 (latest revision) and identified with "NL"
- Certified to NSF/ANSI 61 and NSF/ANSI 372
- Brass components not in contact with potable water conform to ASTM B62 and ASTM B584, UNS C83600 -85-5-5-5 (latest revision)
- Copper tubing made in compliance with ASTM B75 or B88, UNS C12200 (latest revision)
- Lead free solder joints
- Designed to provide proper meter spacing for ease of installation