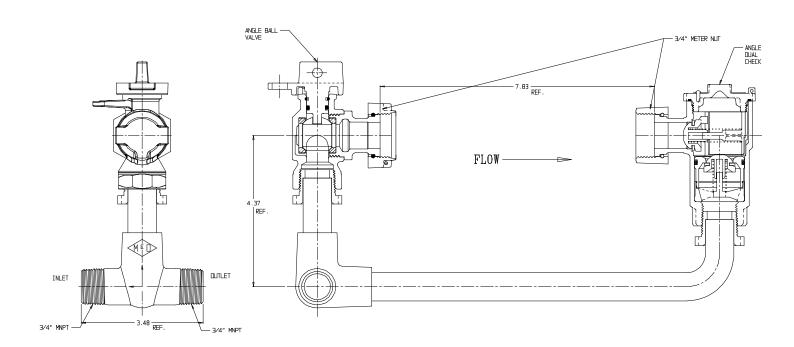

## SUBMITTAL DATA SHEET

NL Inside Setter - 744Q2--QF

## SUBMITTAL INFORMATION

- Manufactured in compliance with ANSI/AWWA C800 (latest revision)
- Brass components in contact with potable water conform to ASTM B584, UNS C89833 (latest revision) and identified with "NL"
- Certified to NSF/ANSI 61 and NSF/ANSI 372
- Brass components not in contact with potable water conform to ASTM B62 and ASTM B584, UNS C83600 -85-5-5-5 (latest revision)
- Copper tubing made in compliance with ASTM B75 or B88, UNS C12200 (latest revision)
- Lead free solder joints
- Designed to provide proper meter spacing for ease of installation