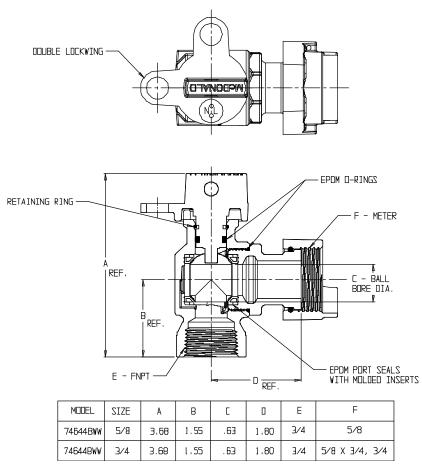

## NL Ball Style Meter Stop – 74644BWW

FNPT x Meter

## SUBMITTAL INFORMATION

- Manufactured in compliance with ANSI/AWWA C800 (latest revision)
- Brass components in contact with potable water conform to ASTM B584, UNS C89833 (latest revision) and identified with "NL"
- Certified to NSF/ANSI 61 and NSF/ANSI 372
- Brass components not in contact with potable water conform to ASTM B62 and ASTM B584, UNS C83600 -85-5-5-5 (latest revision)
- PTFE coated brass ball
- Valve rated for 300 PSIG water pressure, end connections not to exceed rated pipe pressures.
- Blow out proof EPDM port seals
- End piece joint sealed with an EPDM o-ring and thread locker