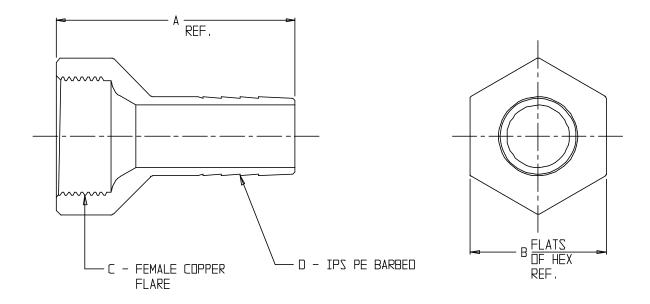

## SUBMITTAL DATA SHEET

NL Service Fitting – 74660

Female Copper Flare x IPS PE Barbed

| MODEL | SIZE | А    | В    | С   | D   |
|-------|------|------|------|-----|-----|
| 74660 | 3/4  | 3.25 | 1.50 | 3/4 | 3/4 |
| 74660 | 1    | 3,25 | 1.85 | 1   | 1   |
| 74660 | 2    | 4.00 | 3.56 | 2   | 2   |