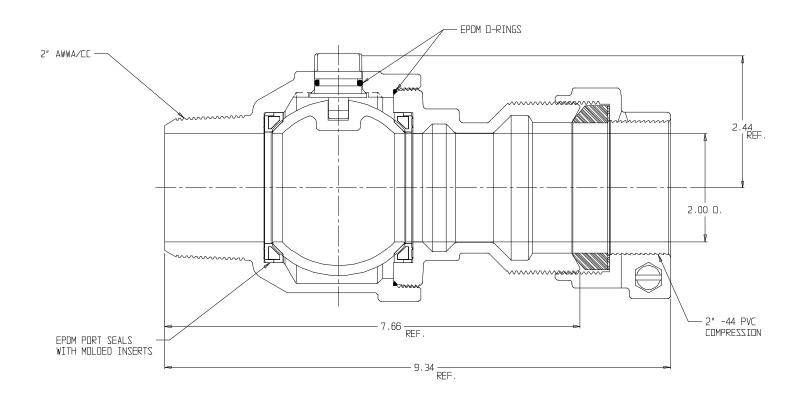

## SUBMITTAL DATA SHEET

NL Ball Style Corporation Stop – 74701B-44 2

## SUBMITTAL INFORMATION

- Manufactured in compliance with ANSI/AWWA C800 (latest revision)
- Brass components in contact with potable water conform to ASTM B584, UNS C89833 (latest revision) and identified with "NL"
- Certified to NSF/ANSI 61 and NSF/ANSI 372
- Brass components not in contact with potable water conform to ASTM B62 and ASTM B584, UNS C83600 -85-5-5-5 (latest revision)
- PTFE coated brass ball rotates 360°
- Valve rated for 300 PSIG water pressure, end connections not to exceed rated pipe pressures.
- Blow out proof EPDM port seals
- End piece joint sealed with an EPDM o-ring and thread locker