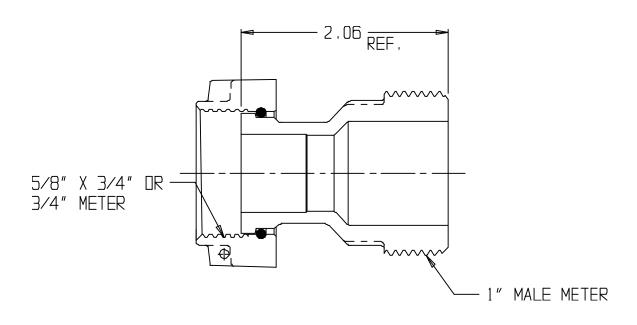

## NL Meter Coupling – 74636 $\frac{3}{4} \ge 1$

Meter Swivel Nut x Male Meter

## SUBMITTAL INFORMATION

- Manufactured in compliance with ANSI/AWWA C800 (latest revision)
- Brass components in contact with potable water conform to ASTM B584, UNS C89833 (latest revision) and identified with "NL"
- Certified to NSF/ANSI 61 and NSF/ANSI 372
- Brass components not in contact with potable water conform to ASTM B62 and ASTM B584, UNS C83600 -85-5-5-5 (latest revision)
- Large wrench area provided for proper installation