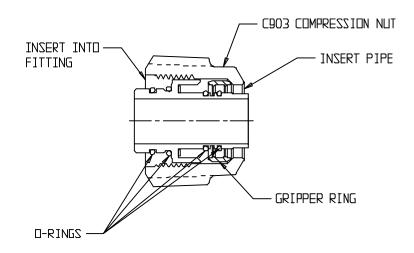

## SUBMITTAL DATA SHEET

NL Service Fitting – 74700K

C903 Compression

## SUBMITTAL INFORMATION

- Manufactured in compliance with ANSI/AWWA C800 (latest revision)
- Brass components in contact with potable water conform to ASTM B584, UNS C89833 (latest revision) and identified with "NL"
- Certified to NSF/ANSI 61 and NSF/ANSI 372
- Brass components not in contact with potable water conform to ASTM B62 and ASTM B584, UNS C83600 -85-5-5-5 (latest revision)
- Large wrench flats provided for proper installation