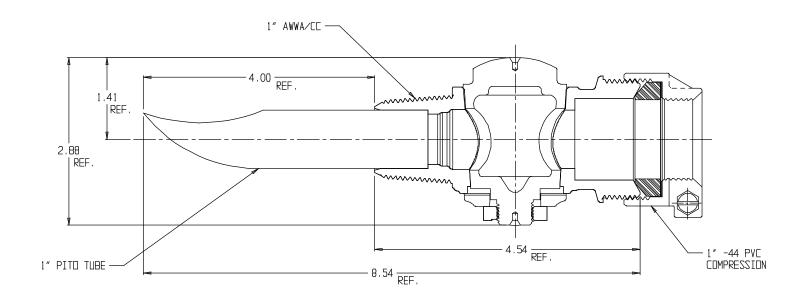

## SUBMITTAL DATA SHEET

NL Plug Style Corporation Stop – 74701PITO-44 1 x 4.00

AWWA/CC with Pito Tube x -44 PVC Compression

## SUBMITTAL INFORMATION

- Manufactured in compliance with ANSI/AWWA C800 (latest revision)
- Brass components in contact with potable water conform to ASTM B584, UNS C89833 (latest revision) and identified with "NL"
- Certified to NSF/ANSI 61 and NSF/ANSI 372
- Brass components not in contact with potable water conform to ASTM B62 and ASTM B584, UNS C83600 -85-5-5-5 (latest revision)
- Large wrench flats provided for proper installation
- Plug rotates 360°
- ½" 1" rated for 100 PSIG water pressure
- 1 1/4" 2" rated for 80 PSIG water pressure