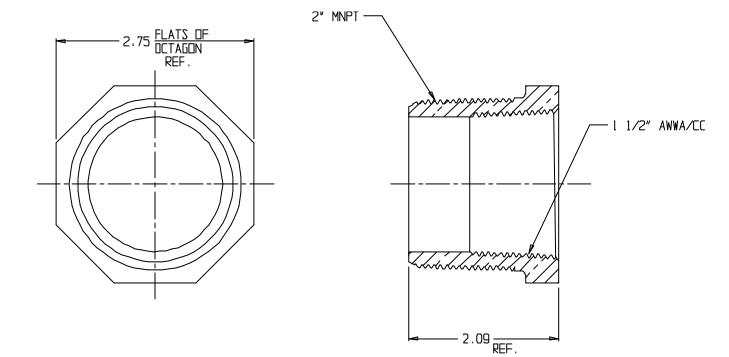

## SUBMITTAL DATA SHEET

NL Service Fitting – 747041 2 x 1 1/2

## SUBMITTAL INFORMATION

- Manufactured in compliance with ANSI/AWWA C800 (latest revision)
- Brass components in contact with potable water conform to ASTM B584, UNS C89833 (latest revision) and identified with "NL"
- Certified to NSF/ANSI 61 and NSF/ANSI 372
- Brass components not in contact with potable water conform to ASTM B62 and ASTM B584, UNS C83600 -85-5-5-5 (latest revision)
- Large wrench flats provided for proper installation