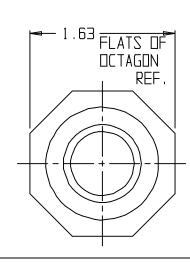

## SUBMITTAL DATA SHEET

NL Ball Style Corporation Stop - 747014 ¾ x ½

AWWA/CC x FNPT

3/4" AWWA/CC