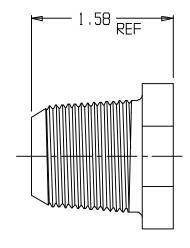

## SUBMITTAL DATA SHEET

NL Ball Style Corporation Stop - 747014 ¾ x ½

AWWA/CC x FNPT

3/4" AWWA/CC