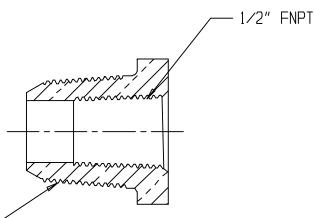

## SUBMITTAL DATA SHEET

NL Ball Style Corporation Stop - 747014 ¾ x ½

AWWA/CC x FNPT

3/4" AWWA/CC