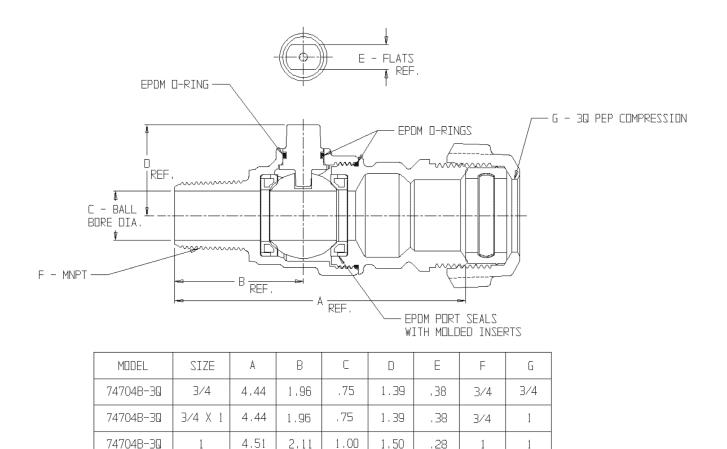

# NL Ball Style Corporation Stop – 74704B-3Q

#### MNPT x -3Q PEP Compression

## **BMITTAL INFORMATION**

- Manufactured in compliance with ANSI/AWWA C800 (latest revision)
- Brass components in contact with potable water conform to ASTM B584, UNS C89833 (latest revision) and identified with "NL"
- Certified to NSF/ANSI 61 and NSF/ANSI 372
- Brass components not in contact with potable water conform to ASTM B62 and ASTM B584, UNS C83600 -85-5-5-5 (latest revision)
- PTFE coated brass ball rotates 360°
- Valve rated for 300 PSIG water pressure, end connections not to exceed rated pipe pressures.
- Blow out proof EPDM port seals
- End piece joint sealed with an EPDM o-ring and thread locker
- Insert stiffeners required on all flexible plastic connections