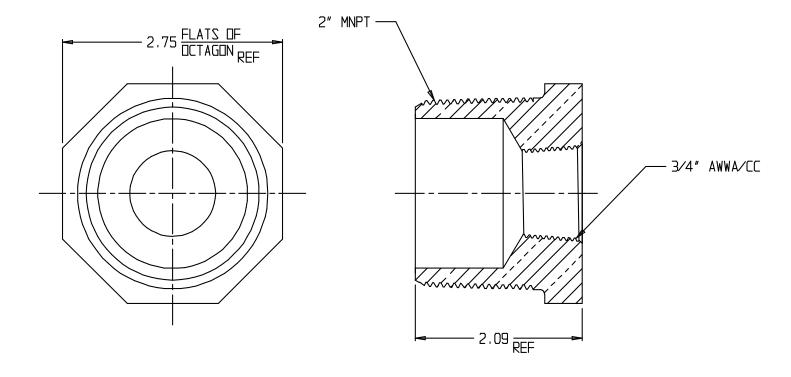

## SUBMITTAL DATA SHEET

NL Service Fitting - 747041 2 x3/4

MNPT x AWWA/CC

## SUBMITTAL INFORMATION

- Manufactured in compliance with ANSI/AWWA C800 (latest revision)
- Brass components in contact with potable water conform to ASTM B584, UNS C89833 (latest revision) and identified with "NL"
- Certified to NSF/ANSI 61 and NSF/ANSI 372
- Brass components not in contact with potable water conform to ASTM B62 and ASTM B584, UNS C83600 -85-5-5-5 (latest revision)
- Large wrench flats provided for proper installation