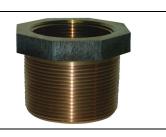

## SUBMITTAL DATA SHEET

NL Service Fitting - 747041 2 x3/4

MNPT x AWWA/CC





## SUBMITTAL INFORMATION

- Manufactured in compliance with ANSI/AWWA C800 (latest revision)
- Brass components in contact with potable water conform to ASTM B584, UNS C89833 (latest revision) and identified with "NL"
- Certified to NSF/ANSI 61 and NSF/ANSI 372
- Brass components not in contact with potable water conform to ASTM B62 and ASTM B584, UNS C83600 -85-5-5-5 (latest revision)
- Large wrench flats provided for proper installation



A.Y. McDonald Mfg. Co. P.O. Box 508

Dubuque, IA 52004-508

**Toll Free:** 1-800-292-2737

Fax: 1-800-832-9296

**Hours:** 7:00 a.m. – 5:00 p.m., CST

sales@aymcdonald.com www.aymcdonald.com

A.Y. McDonald considers the information on this assembly drawing correct when published. Item and option availability, including specifications, are subject t