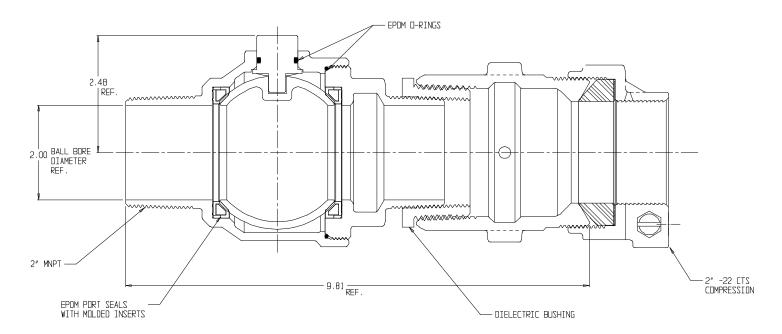

## SUBMITTAL INFORMATION

- Manufactured in compliance with ANSI/AWWA C800 (latest revision)
- Brass components in contact with potable water conform to ASTM B584, UNS C89833 (latest revision) and identified with "NL"
- Certified to NSF/ANSI 61 and NSF/ANSI 372
- Brass components not in contact with potable water conform to ASTM B62 and ASTM B584, UNS C83600 -85-5-5-5 (latest revision)
- PTFE coated brass ball rotates 360°
- Valve rated for 300 PSIG water pressure, end connections not to exceed rated pipe pressures.
- Blow out proof EPDM port seals
- End piece joint sealed with an EPDM o-ring and thread locker
- Insert stiffeners required on all flexible plastic connections