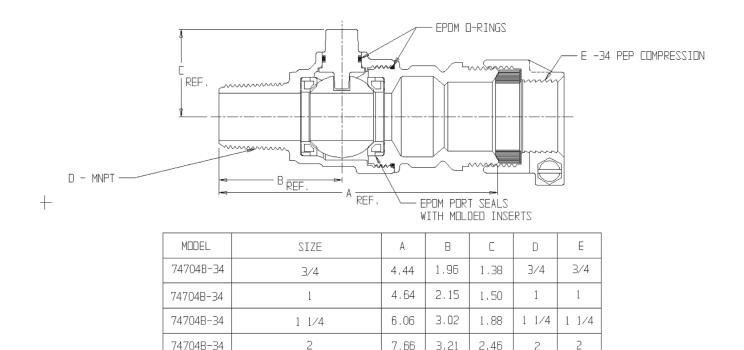

## SUBMITTAL DATA SHEET

NL Ball Style Corporation Stop – 74704B-34

MNPT x -34 PEP Compression

## SUBMITTAL INFORMATION

- Manufactured in compliance with ANSI/AWWA C800 (latest revision)
- Brass components in contact with potable water conform to ASTM B584, UNS C89833 (latest revision) and identified with "NL"
- Certified to NSF/ANSI 61 and NSF/ANSI 372
- Brass components not in contact with potable water conform to ASTM B62 and ASTM B584, UNS C83600 -85-5-5-5 (latest revision)
- PTFE coated brass ball rotates 360°
- Valve rated for 300 PSIG water pressure, end connections not to exceed rated pipe pressures.
- Blow out proof EPDM port seals
- End piece joint sealed with an EPDM o-ring and thread locker
- Insert stiffeners required on all flexible plastic connections