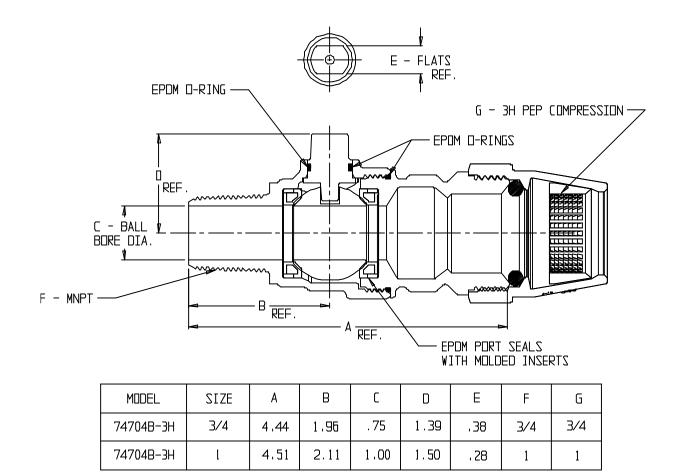

## SUBMITTAL DATA SHEET

NL Ball Style Corporation Stop – 74704B-3H

MNPT x - 3H PEP Compression

## SUBMITTAL INFORMATION

- Manufactured in compliance with ANSI/AWWA C800 (latest revision)
- Brass components in contact with potable water conform to ASTM B584, UNS C89833 (latest revision) and identified with "NL"
- Certified to NSF/ANSI 61 and NSF/ANSI 372
- Brass components not in contact with potable water conform to ASTM B62 and ASTM B584, UNS C83600 -85-5-5-5 (latest revision)
- PTFE coated brass ball rotates 360°
- Valve rated for 300 PSIG water pressure, end connections not to exceed rated pipe pressures.
- Blow out proof EPDM port seals
- End piece joint sealed with an EPDM o-ring and thread locker