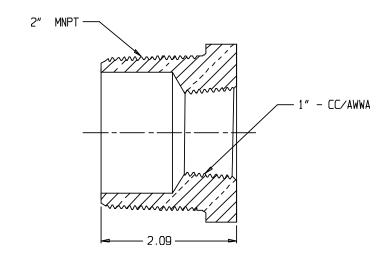

## **SUBMITTAL DATA SHEET**

NL Service Fitting – 747041 2 x 1

MNPT x AWWA/CC

## SUBMITTAL INFORMATION

- Manufactured in compliance with ANSI/AWWA C800 (latest revision)
- Brass components in contact with potable water conform to ASTM B584, UNS C89833 (latest revision) and identified with "NL"
- Certified to NSF/ANSI 61 and NSF/ANSI 372
- Brass components not in contact with potable water conform to ASTM B62 and ASTM B584, UNS C83600 -85-5-5-5 (latest revision)
- Large wrench flats provided for proper installation