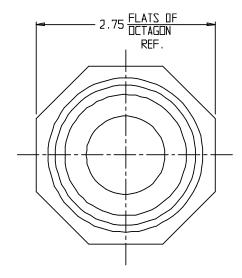

## SUBMITTAL INFORMATION

- Manufactured in compliance with ANSI/AWWA C800 (latest revision)
- Brass components in contact with potable water conform to ASTM B584, UNS C89833 (latest revision) and identified with "NL"
- Certified to NSF/ANSI 61 and NSF/ANSI 372
- Brass components not in contact with potable water conform to ASTM B62 and ASTM B584, UNS C83600 -85-5-5-5 (latest revision)
- Large wrench flats provided for proper installation