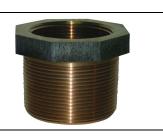

## **SUBMITTAL DATA SHEET**

NL Service Fitting – 747041 2 x 1

MNPT x AWWA/CC

## SUBMITTAL INFORMATION

- Manufactured in compliance with ANSI/AWWA C800 (latest revision)
- Brass components in contact with potable water conform to ASTM B584, UNS C89833 (latest revision) and identified with "NL"
- Certified to NSF/ANSI 61 and NSF/ANSI 372
- Brass components not in contact with potable water conform to ASTM B62 and ASTM B584, UNS C83600 -85-5-5-5 (latest revision)
- Large wrench flats provided for proper installation